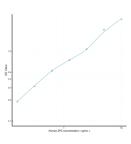

Human ZP2 (Zona Pellucida Glycoprotein 2, Sperm Receptor) Sandwich ELISA Kit (STJE0013148) STJE0013148

## **GENERAL INFORMATION**

## Product Kits

 Type

 Short
 This ZP2 Sandwich ELISA Kit is an in-vitro enzyme-linked immunosorbent assay for the measurement of samples in human cell culture supernatant, serum and plasma (EDTA, citrate, heparin).

 Applications
 ELISA

 Reactivity
 Human

## **PRODUCT PROPERTIES**

## TARGET INFORMATION

 Sample
 tissue homogenates, cell lysates or other biological fluids.

 Types
 ZP2

 Symbol
 ZP2\_HUMAN



This product is suitable for in-vitro studies under the RESEARCH USE ONLY [RUO] licence. This product must not be used as for diagnostic or other medical purposes. St John's Laboratory Ltd, Knowledge Dock Business Centre, University Way, London, E16 2RD | Tel: 0208 223 3081