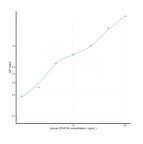

## Human ZFHX1B (Zinc Finger Homeobox Protein 1B) Sandwich ELISA Kit (STJE0013143) STJE0013143

## **GENERAL INFORMATION**

 Product
 Kits

 Type
 This ZFHX1B Sandwich ELISA Kit is an in-vitro enzyme-linked immunosorbent assay for the measurement of samples in human cell

 Description
 culture supernatant, serum and plasma (EDTA, citrate, heparin).

 Applications
 ELISA

 Human

## **PRODUCT PROPERTIES**

## **TARGET INFORMATION**

| Sample<br>Types      | tissue homogenates or other biological fluids. |
|----------------------|------------------------------------------------|
| Gene                 | ZEB2                                           |
| Symbol<br>Uniprot ID | ZEB2_HUMAN                                     |



This product is suitable for in-vitro studies under the RESEARCH USE ONLY [RUO] licence. This product must not be used as for diagnostic or other medical purposes. St John's Laboratory Ltd, Knowledge Dock Business Centre, University Way, London, E16 2RD | Tel: 0208 223 3081