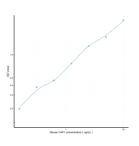

## **PRODUCT PROPERTIES**

 Detection
 0.156-10ng/mL

 Sensitivity
 0.056ng/mL

 Detection
 0.156-10ng/mL

 Limit
 4.5 hrs

 Storage
 Stora the unopened kit in the fridge at 2-8°C for up to 6 months. Once opened store individual kit contents according to components table provided with the kit.