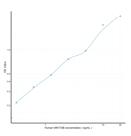

## Product Kits

 Type

 Short
 This WNT10B Sandwich ELISA Kit is an in-vitro enzyme-linked immunosorbent assay for the measurement of samples in human cell

 Description
 culture supernatant, serum and plasma (EDTA, citrate, heparin).