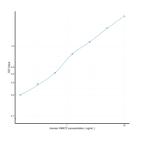

## Human VMAT2 (Vesicular Monoamine Transporter 2) Sandwich ELISA Kit (STJE0013057) STJE0013057

## **GENERAL INFORMATION**

 Product
 Kits

 Type
 This VMAT2 Sandwich ELISA Kit is an in-vitro enzyme-linked immunosorbent assay for the measurement of samples in human cell

 Description
 culture supernatant, serum and plasma (EDTA, citrate, heparin).

 Applications
 ELISA

 Human

## **PRODUCT PROPERTIES**

## **TARGET INFORMATION**

| Sample<br>Types | tissue homogenates or other biological fluids. |
|-----------------|------------------------------------------------|
|                 | SLC18A2                                        |
|                 | VMAT2_HUMAN                                    |



This product is suitable for in-vitro studies under the RESEARCH USE ONLY [RUO] licence. This product must not be used as for diagnostic or other medical purposes. St John's Laboratory Ltd, Knowledge Dock Business Centre, University Way, London, E16 2RD | Tel: 0208 223 3081