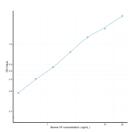

in) Sandwich ELISA Kit (STJE0013027)

STJE0013027

## **GENERAL INFORMATION**

Product Kits

Type

Short This VF Sandwich ELISA Kit is an in-vitro enzyme-linked immunosorbent assay for the measurement of samples in bovine cell culture

**Description** supernatant, serum and plasma (EDTA, citrate, heparin).

Applications ELISA Reactivity Bovine

## **PRODUCT PROPERTIES**

 Detection
 0.312-20ng/mL

 Sensitivity
 0.115ng/mL

 Detection
 0.312-20ng/mL

 Limit
 4.5 hrs

Storage Store the unopened kit in the fridge at 2-8°C for up to 6 months. Once opened store individual kit contents according to components

**Instruction** table provided with the kit.

Note FOR RESEARCH USE ONLY (RUO).

## **TARGET INFORMATION**

Sample serum, plasma or other biological fluids.

Types Gene Symbol Uniprot ID



This product is suitable for in-vitro studies under the RESEARCH USE ONLY [RUO] licence. This product must not be used as for diagnostic or other medical purposes. St John's Laboratory Ltd, Knowledge Dock Business Centre, University Way, London, E16 2RD | Tel: 0208 223 3081