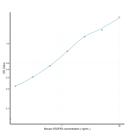

## Product Kits

 Type

 Short
 This VEGFR2 Sandwich ELISA Kit is an in-vitro enzyme-linked immunosorbent assay for the measurement of samples in mouse cell

 Description
 culture supernatant, serum and plasma (EDTA, citrate, heparin).