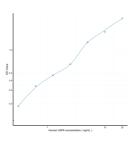

## Human USP8 (Ubiquitin Specific Peptidase 8) Sandwich ELISA Kit (STJE0012956) STJE0012956

## **GENERAL INFORMATION**

Product Kits Type Short This

 Short
 This USP8 Sandwich ELISA Kit is an in-vitro enzyme-linked immunosorbent assay for the measurement of samples in human cell culture supernatant, serum and plasma (EDTA, citrate, heparin).

 Applications
 ELISA

 Reactivity
 Human

## **PRODUCT PROPERTIES**

## TARGET INFORMATION

 Sample
 tissue homogenates, cell lysates or other biological fluids.

 Types
 USP8

 Symbol
 UBP8\_HUMAN



This product is suitable for in-vitro studies under the RESEARCH USE ONLY [RUO] licence. This product must not be used as for diagnostic or other medical purposes. St John's Laboratory Ltd, Knowledge Dock Business Centre, University Way, London, E16 2RD | Tel: 0208 223 3081