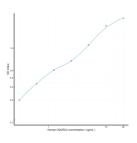

Human UQCRC2 (Ubiquinol Cytochrome C Reductase Core Protein II) Sandwich ELISA Kit (STJE0012945) STJE0012945

## **GENERAL INFORMATION**

## Product Kits

 Type

 Short
 This UQCRC2 Sandwich ELISA Kit is an in-vitro enzyme-linked immunosorbent assay for the measurement of samples in human cell

 Description
 culture supernatant, serum and plasma (EDTA, citrate, heparin).

 Applications
 ELISA

 Reactivity
 Human

## **PRODUCT PROPERTIES**

## **TARGET INFORMATION**

| Sample<br>Types      | tissue homogenates or other biological fluids. |
|----------------------|------------------------------------------------|
| Gene                 | UQCRC2                                         |
| Symbol<br>Uniprot ID | QCR2_HUMAN                                     |



This product is suitable for in-vitro studies under the RESEARCH USE ONLY [RUO] licence. This product must not be used as for diagnostic or other medical purposes. St John's Laboratory Ltd, Knowledge Dock Business Centre, University Way, London, E16 2RD | Tel: 0208 223 3081