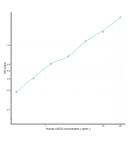

# Human UGCG (UDP Glucose Ceramide Glucosyltransferase) Sandwich ELISA Kit (STJE0012919) STJE0012919

### **GENERAL INFORMATION**

### Product Kits

 Type

 Short
 This UGCG Sandwich ELISA Kit is an in-vitro enzyme-linked immunosorbent assay for the measurement of samples in human cell

 Description
 culture supernatant, serum and plasma (EDTA, citrate, heparin).

 Applications
 ELISA

 Human
 Human

## **PRODUCT PROPERTIES**

### TARGET INFORMATION

Sample tissue homogenates, cell lysates or other biological fluids. Types Gene UGCG Symbol Uniprot ID CEGT\_HUMAN



This product is suitable for in-vitro studies under the RESEARCH USE ONLY [RUO] licence. This product must not be used as for diagnostic or other medical purposes. St John's Laboratory Ltd, Knowledge Dock Business Centre, University Way, London, E16 2RD | Tel: 0208 223 3081