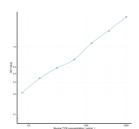

## **PRODUCT PROPERTIES**

 Detection
 78.1-5000ng/mL

 Sensitivity
 25ng/mL

 Detection
 78.1-5000ng/mL

 Limit
 4.5 hrs

Storage Store the unopened kit in the fridge at 2-8°C for up to 6 months. Once opened store individual kit contents according to components