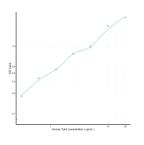

## Human Tyk2 (Tyrosine Kinase 2) Sandwich ELISA Kit (STJE0012874) STJE0012874

## **GENERAL INFORMATION**

Product Kits Type Short This

 Short
 This Tyk2 Sandwich ELISA Kit is an in-vitro enzyme-linked immunosorbent assay for the measurement of samples in human cell culture supernatant, serum and plasma (EDTA, citrate, heparin).

 Applications
 ELISA

 Reactivity
 Human

## **PRODUCT PROPERTIES**

## **TARGET INFORMATION**

| Sample<br>Types      | tissue homogenates, cell lysates or other biological fluids. |
|----------------------|--------------------------------------------------------------|
| Gene                 | TYK2                                                         |
| Symbol<br>Uniprot ID | TYK2_HUMAN                                                   |



This product is suitable for in-vitro studies under the RESEARCH USE ONLY [RUO] licence. This product must not be used as for diagnostic or other medical purposes. St John's Laboratory Ltd, Knowledge Dock Business Centre, University Way, London, E16 2RD | Tel: 0208 223 3081