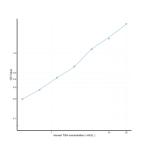

## Human TSH (Thyroid Stimulating Hormone) Sandwich ELISA Kit (STJE0012837) STJE0012837

## **GENERAL INFORMATION**

Product Kits Type Short This

 Short
 This TSH Sandwich ELISA Kit is an in-vitro enzyme-linked immunosorbent assay for the measurement of samples in human cell culture supernatant, serum and plasma (EDTA, citrate, heparin).

 Applications
 ELISA

 Reactivity
 Human

## **PRODUCT PROPERTIES**

## TARGET INFORMATION

Sample serum. Types Gene Symbol Uniprot ID



This product is suitable for in-vitro studies under the RESEARCH USE ONLY [RUO] licence. This product must not be used as for diagnostic or other medical purposes. St John's Laboratory Ltd, Knowledge Dock Business Centre, University Way, London, E16 2RD | Tel: 0208 223 3081