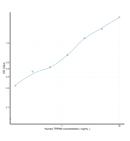

# Product Kits

 Type

 Short
 This TRPM4 Sandwich ELISA Kit is an in-vitro enzyme-linked immunosorbent assay for the measurement of samples in human cell

 Description
 culture supernatant, serum and plasma (EDTA, citrate, heparin).