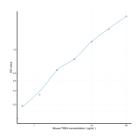

## **PRODUCT PROPERTIES**

 Detection
 0.625-40ng/mL

 Sensitivity
 0.216ng/mL

 Detection
 0.625-40ng/mL

 Limit
 4.5 hrs

Storage Store the unopened kit in the fridge at 2-8°C for up to 6 months. Once opened store individual kit contents according to components