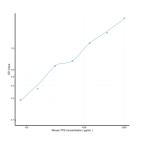

## **PRODUCT PROPERTIES**

Detection 78.1-5000pg/mL Sensitivity 31pg/mL Detection 78.1-5000pg/mL Limit Assay Time 4.5 hrs Storage Store the unopened kit in the fridge at 2-8°C for up to 6 months. Once opened store individual kit contents according to components Instruction table provided with the kit. Note FOR RESEARCH USE ONLY (RUO).