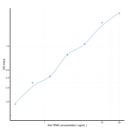

## Rat TPM2 (Tropomyosin 2 Beta) Sandwich ELISA Kit (STJE0012762) STJE0012762

## **GENERAL INFORMATION**

 Product
 Kits

 Type
 This TPM2 Sandwich ELISA Kit is an in-vitro enzyme-linked immunosorbent assay for the measurement of samples in rat cell culture supernatant, serum and plasma (EDTA, citrate, heparin).

 Description
 ELISA

 Reactivity
 Rat

## **PRODUCT PROPERTIES**

## TARGET INFORMATION





This product is suitable for in-vitro studies under the RESEARCH USE ONLY [RUO] licence. This product must not be used as for diagnostic or other medical purposes. St John's Laboratory Ltd, Knowledge Dock Business Centre, University Way, London, E16 2RD | Tel: 0208 223 3081