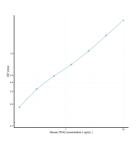

## **PRODUCT PROPERTIES**

 Detection
 0.156-10ng/mL

 Sensitivity
 0.049ng/mL

 Detection
 0.156-10ng/mL

 Limit

 Assay Time

 Storage
 Stora the unopened kit in the fridge at 2-8°C for up to 6 months. Once opened store individual kit contents according to components table provided with the kit.