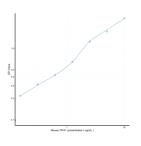

## Mouse TPH1 (Tryptophan Hydroxylase 1) Sandwich ELISA Kit (STJE0012752) STJE0012752

## **GENERAL INFORMATION**

 Product
 Kits

 Type
 This TPH1 Sandwich ELISA Kit is an in-vitro enzyme-linked immunosorbent assay for the measurement of samples in mouse cell culture

 Description
 supernatant, serum and plasma (EDTA, citrate, heparin).

 Applications
 ELISA

 Reactivity
 Mouse

## **PRODUCT PROPERTIES**

## **TARGET INFORMATION**

| •                    | tissue homogenates, cell lysates or other biological fluids. |
|----------------------|--------------------------------------------------------------|
| Types<br>Gene        | Tph1                                                         |
| Symbol<br>Uniprot ID | TPH1_MOUSE                                                   |



This product is suitable for in-vitro studies under the RESEARCH USE ONLY [RUO] licence. This product must not be used as for diagnostic or other medical purposes. St John's Laboratory Ltd, Knowledge Dock Business Centre, University Way, London, E16 2RD | Tel: 0208 223 3081