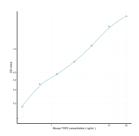

## **PRODUCT PROPERTIES**

 Detection
 0.312-20ng/mL

 Sensitivity
 0.116ng/mL

 Detection
 0.312-20ng/mL

 Limit
 4.5 hrs

Storage Store the unopened kit in the fridge at 2-8°C for up to 6 months. Once opened store individual kit contents according to components