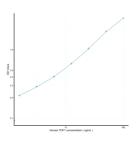

Human TOP1 (Topoisomerase I) Sandwich ELISA Kit (STJE0012732) STJE0012732

## **GENERAL INFORMATION**

Product Kits Type Short This

 Short
 This TOP1 Sandwich ELISA Kit is an in-vitro enzyme-linked immunosorbent assay for the measurement of samples in human cell culture supernatant, serum and plasma (EDTA, citrate, heparin).

 Applications
 ELISA

 Reactivity
 Human

## **PRODUCT PROPERTIES**

## **TARGET INFORMATION**

| Sample<br>Types      | tissue homogenates, cell lysates or other biological fluids. |
|----------------------|--------------------------------------------------------------|
| Gene                 | TOP1                                                         |
| Symbol<br>Uniprot ID | TOP1_HUMAN                                                   |



This product is suitable for in-vitro studies under the RESEARCH USE ONLY [RUO] licence. This product must not be used as for diagnostic or other medical purposes. St John's Laboratory Ltd, Knowledge Dock Business Centre, University Way, London, E16 2RD | Tel: 0208 223 3081