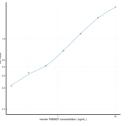

### **PRODUCT PROPERTIES**

Detection 0.156-10ng/mL Sensitivity 0.057ng/mL Detection 0.156-10ng/mL Limit Assay Time 4.5 hrs Storage Store the unopened kit in the fridge at 2-8°C for up to 6 months. Once opened store individual kit contents according to components Instruction table provided with the kit. Note FOR RESEARCH USE ONLY (RUO).