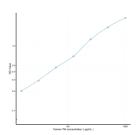

## **PRODUCT PROPERTIES**

 Detection
 15.6-1000pg/mL

 Sensitivity
 5.8pg/mL

 Detection
 15.6-1000pg/mL

 Limit
 4.5 hrs

Storage Store the unopened kit in the fridge at 2-8°C for up to 6 months. Once opened store individual kit contents according to components