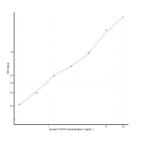

## **GENERAL INFORMATION**

 Product
 Kits

 Type
 This TLR10 Sandwich ELISA Kit is an in-vitro enzyme-linked immunosorbent assay for the measurement of samples in human cell

 Description
 culture supernatant, serum and plasma (EDTA, citrate, heparin).