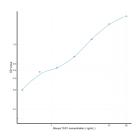

## **PRODUCT PROPERTIES**

 Detection
 0.312-20ng/mL

 Sensitivity
 0.108ng/mL

 Detection
 0.312-20ng/mL

 Limit
 4.5 hrs

Storage Store the unopened kit in the fridge at 2-8°C for up to 6 months. Once opened store individual kit contents according to components