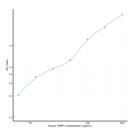

## PRODUCT PROPERTIES

Detection 62.5-4000pg/mL Sensitivity 25.3pg/mL Detection 62.5-4000pg/mL Limit

Assay Time 4.5 hrs

Storage Store the unopened kit in the fridge at 2-8°C for up to 6 months. Once opened store individual kit contents according to components