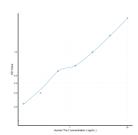

## **PRODUCT PROPERTIES**

 Detection
 0.156-10ng/mL

 Sensitivity
 0.064ng/mL

 Detection
 0.156-10ng/mL

 Limit
 4.5 hrs

Storage Store the unopened kit in the fridge at 2-8°C for up to 6 months. Once opened store individual kit contents according to components