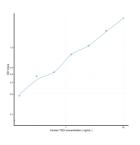

## Human TDO (Tryptophan-2, 3-dioxygenase) Sandwich ELISA Kit (STJE0012464) STJE0012464

## **GENERAL INFORMATION**

 Product
 Kits

 Type
 Type

 Short
 This TDO Sandwich ELISA Kit is an in-vitro enzyme-linked immunosorbent assay for the measurement of samples in human cell culture

 Description
 supernatant, serum and plasma (EDTA, citrate, heparin).

 Applications
 ELISA

 Reactivity
 Human

## **PRODUCT PROPERTIES**

## **TARGET INFORMATION**

| Sample<br>Types | tissue homogenates, cell lysates or other biological fluids. |
|-----------------|--------------------------------------------------------------|
| Gene            | TDO2                                                         |
|                 | T23O_HUMAN                                                   |



This product is suitable for in-vitro studies under the RESEARCH USE ONLY [RUO] licence. This product must not be used as for diagnostic or other medical purposes. St John's Laboratory Ltd, Knowledge Dock Business Centre, University Way, London, E16 2RD | Tel: 0208 223 3081