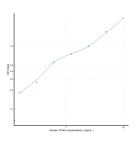

## Human TCHH (Trichohyalin) Sandwich ELISA Kit (STJE0012458) STJE0012458

## **GENERAL INFORMATION**

Product Kits Type Short This

 Short
 This TCHH Sandwich ELISA Kit is an in-vitro enzyme-linked immunosorbent assay for the measurement of samples in human cell culture supernatant, serum and plasma (EDTA, citrate, heparin).

 Applications
 ELISA

 Reactivity
 Human

## **PRODUCT PROPERTIES**

## **TARGET INFORMATION**

| Sample<br>Types | tissue homogenates, cell lysates or other biological fluids. |
|-----------------|--------------------------------------------------------------|
| Gene            | тснн                                                         |
|                 | TRHY_HUMAN                                                   |



This product is suitable for in-vitro studies under the RESEARCH USE ONLY [RUO] licence. This product must not be used as for diagnostic or other medical purposes. St John's Laboratory Ltd, Knowledge Dock Business Centre, University Way, London, E16 2RD | Tel: 0208 223 3081