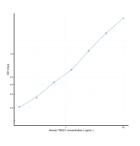

## **PRODUCT PROPERTIES**

 Detection
 0.156-10ng/mL

 Sensitivity
 0.052ng/mL

 Detection
 0.156-10ng/mL

 Limit
 .156-10ng/mL

 Assay Time
 4.5 hrs

 Storage
 Store the unopened kit in the fridge at 2-8°C for up to 6 months. Once opened store individual kit contents according to components table provided with the kit.