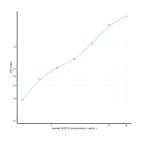

## Human SUZ12 (Suppressor Of Zeste 12 Homolog) Sandwich ELISA Kit (STJE0012402) STJE0012402

## **GENERAL INFORMATION**

 Product
 Kits

 Type
 This SUZ12 Sandwich ELISA Kit is an in-vitro enzyme-linked immunosorbent assay for the measurement of samples in human cell

 Description
 culture supernatant, serum and plasma (EDTA, citrate, heparin).

 Applications
 ELISA

 Human
 Human

## **PRODUCT PROPERTIES**

## **TARGET INFORMATION**

| Sample<br>Types | tissue homogenates or other biological fluids. |
|-----------------|------------------------------------------------|
|                 | SUZ12                                          |
|                 | SUZ12_HUMAN                                    |



This product is suitable for in-vitro studies under the RESEARCH USE ONLY [RUO] licence. This product must not be used as for diagnostic or other medical purposes. St John's Laboratory Ltd, Knowledge Dock Business Centre, University Way, London, E16 2RD | Tel: 0208 223 3081