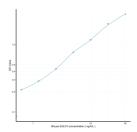

(STJE0012395)

## **GENERAL INFORMATION**

Product Kits

Type
Short This SULF2 Sandwich ELISA Kit is an in-vitro enzyme-linked immunosorbent assay for the measurement of samples in mouse cell

**Description** culture supernatant, serum and plasma (EDTA, citrate, heparin).

Applications ELISA Reactivity Mouse

## **PRODUCT PROPERTIES**

Detection 0.625-40ng/mL Sensitivity 0.215ng/mL Detection 0.625-40ng/mL Limit Assay Time 4.5 hrs

Storage Store the unopened kit in the fridge at 2-8°C for up to 6 months. Once opened store individual kit contents according to components

Instruction table provided with the kit.

Note FOR RESEARCH USE ONLY (RUO).

## **TARGET INFORMATION**

Sample serum, plasma, tissue homogenates or other biological fluids.

Types Gene Sulf2 Symbol

Uniprot ID SULF2\_MOUSE



This product is suitable for in-vitro studies under the RESEARCH USE ONLY [RUO] licence. This product must not be used as for diagnostic or other medical purposes.  $St\ John's\ Laboratory\ Ltd,\ Knowledge\ Dock\ Business\ Centre,\ University\ Way,\ London,\ E16\ 2RD\ |\ Tel:\ 0208\ 223\ 3081$