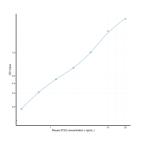

## Mouse STX2 (Syntaxin 2) Sandwich ELISA Kit (STJE0012391) STJE0012391

## **GENERAL INFORMATION**

Product Kits Type Short This

 Short
 This STX2 Sandwich ELISA Kit is an in-vitro enzyme-linked immunosorbent assay for the measurement of samples in mouse cell culture supernatant, serum and plasma (EDTA, citrate, heparin).

 Applications
 ELISA

 Reactivity
 Mouse

## **PRODUCT PROPERTIES**

## TARGET INFORMATION

Sample tissue homogenates or other biological fluids. Types Gene Symbol Uniprot ID



This product is suitable for in-vitro studies under the RESEARCH USE ONLY [RUO] licence. This product must not be used as for diagnostic or other medical purposes. St John's Laboratory Ltd, Knowledge Dock Business Centre, University Way, London, E16 2RD | Tel: 0208 223 3081