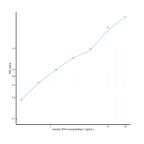

## Human STH (Saitohin) Sandwich ELISA Kit (STJE0012378) STJE0012378

## **GENERAL INFORMATION**

Product Kits Type Short This

 Short
 This STH Sandwich ELISA Kit is an in-vitro enzyme-linked immunosorbent assay for the measurement of samples in human cell culture supernatant, serum and plasma (EDTA, citrate, heparin).

 Applications
 ELISA

 Reactivity
 Human

## **PRODUCT PROPERTIES**

## TARGET INFORMATION

 Sample
 tissue homogenates or other biological fluids.

 Types
 STH

 Gene
 STH

 Symbol
 STH\_HUMAN



This product is suitable for in-vitro studies under the RESEARCH USE ONLY [RUO] licence. This product must not be used as for diagnostic or other medical purposes. St John's Laboratory Ltd, Knowledge Dock Business Centre, University Way, London, E16 2RD | Tel: 0208 223 3081