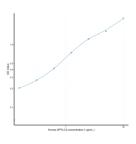

Human SPTLC3 (Serine Palmitoyltransferase, Long Chain Base Subunit 3) Sandwich ELISA Kit (STJE0012330) STJE0012330

## **GENERAL INFORMATION**

## Product Kits

 Type

 Short
 This SPTLC3 Sandwich ELISA Kit is an in-vitro enzyme-linked immunosorbent assay for the measurement of samples in human cell

 Description
 culture supernatant, serum and plasma (EDTA, citrate, heparin).

 Applications
 ELISA

 Reactivity
 Human

## **PRODUCT PROPERTIES**

## TARGET INFORMATION

| Sample<br>Types      | tissue homogenates or other biological fluids. |
|----------------------|------------------------------------------------|
| Gene                 | SPTLC3                                         |
| Symbol<br>Uniprot ID | SPTC3_HUMAN                                    |



This product is suitable for in-vitro studies under the RESEARCH USE ONLY [RUO] licence. This product must not be used as for diagnostic or other medical purposes. St John's Laboratory Ltd, Knowledge Dock Business Centre, University Way, London, E16 2RD | Tel: 0208 223 3081