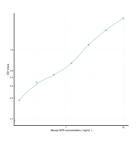

## **PRODUCT PROPERTIES**

 Detection
 0.156-10ng/mL

 Sensitivity
 0.061ng/mL

 Detection
 0.156-10ng/mL

 Limit

 Assay Time

 Storage
 Stora the unopened kit in the fridge at 2-8°C for up to 6 months. Once opened store individual kit contents according to components table provided with the kit.