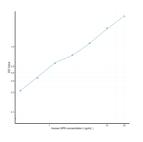

## Human SPR (Sepiapterin Reductase) Sandwich ELISA Kit (STJE0012321) STJE0012321

## **GENERAL INFORMATION**

Product Kits Type Short This

 Short
 This SPR Sandwich ELISA Kit is an in-vitro enzyme-linked immunosorbent assay for the measurement of samples in human cell culture supernatant, serum and plasma (EDTA, citrate, heparin).

 Applications
 ELISA

 Reactivity
 Human

## **PRODUCT PROPERTIES**

## TARGET INFORMATION

Sample tissue homogenates or other biological fluids.
Types
Gene SPR
Symbol
Uniprot ID SPRE\_HUMAN



This product is suitable for in-vitro studies under the RESEARCH USE ONLY [RUO] licence. This product must not be used as for diagnostic or other medical purposes. St John's Laboratory Ltd, Knowledge Dock Business Centre, University Way, London, E16 2RD | Tel: 0208 223 3081