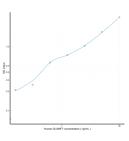

Human SLAMF7 (Signaling Lymphocytic Activation Molecule Family, Member 7) Sandwich ELISA Kit (STJE0012184) STJE0012184

## **GENERAL INFORMATION**

## Product Kits

 Type

 Short
 This SLAMF7 Sandwich ELISA Kit is an in-vitro enzyme-linked immunosorbent assay for the measurement of samples in human cell

 Description
 culture supernatant, serum and plasma (EDTA, citrate, heparin).

 Applications
 ELISA

 Reactivity
 Human

## **PRODUCT PROPERTIES**

## TARGET INFORMATION

 
 Sample Types
 tissue homogenates, cell lysates or other biological fluids.

 Gene
 SLAMF7

 Symbol
 SLAF7\_HUMAN



This product is suitable for in-vitro studies under the RESEARCH USE ONLY [RUO] licence. This product must not be used as for diagnostic or other medical purposes. St John's Laboratory Ltd, Knowledge Dock Business Centre, University Way, London, E16 2RD | Tel: 0208 223 3081