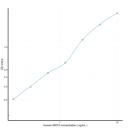

## Human SIRT4 (Sirtuin 4) Sandwich ELISA Kit (STJE0012177) STJE0012177

## **GENERAL INFORMATION**

Product Kits Type Short This

 Short
 This SIRT4 Sandwich ELISA Kit is an in-vitro enzyme-linked immunosorbent assay for the measurement of samples in human cell culture supernatant, serum and plasma (EDTA, citrate, heparin).

 Applications
 ELISA

 Reactivity
 Human

## **PRODUCT PROPERTIES**

## TARGET INFORMATION

 Sample
 serum, plasma, tissue homogenates, cell lysates, cell culture supernates or other biological fluids.

 Types
 Gene

 Gene
 SIRT4

 Symbol
 SIR4\_HUMAN



This product is suitable for in-vitro studies under the RESEARCH USE ONLY [RUO] licence. This product must not be used as for diagnostic or other medical purposes. St John's Laboratory Ltd, Knowledge Dock Business Centre, University Way, London, E16 2RD | Tel: 0208 223 3081