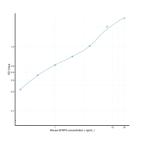

## Mouse SFRP5 (Secreted Frizzled Related Protein 5) Sandwich ELISA Kit (STJE0012130) STJE0012130

## **GENERAL INFORMATION**

 Product
 Kits

 Type
 This SFRP5 Sandwich ELISA Kit is an in-vitro enzyme-linked immunosorbent assay for the measurement of samples in mouse cell

 Description
 culture supernatant, serum and plasma (EDTA, citrate, heparin).

 Applications
 ELISA

 Mouse
 Mouse

## **PRODUCT PROPERTIES**

## **TARGET INFORMATION**

| Sample<br>Types      | serum, plasma or other biological fluids. |
|----------------------|-------------------------------------------|
| Gene                 | Sfrp5                                     |
| Symbol<br>Uniprot ID | SFRP5_MOUSE                               |



This product is suitable for in-vitro studies under the RESEARCH USE ONLY [RUO] licence. This product must not be used as for diagnostic or other medical purposes. St John's Laboratory Ltd, Knowledge Dock Business Centre, University Way, London, E16 2RD | Tel: 0208 223 3081