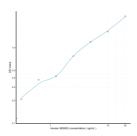

## **PRODUCT PROPERTIES**

Detection 0.312-20ng/mL Sensitivity 0.114ng/mL Detection 0.312-20ng/mL Limit Assay Time 4.5 hrs

Storage Store the unopened kit in the fridge at 2-8°C for up to 6 months. Once opened store individual kit contents according to components