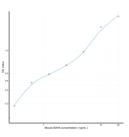

Mouse SDHA (Succinate Dehydrogenase Complex Subunit A) Sandwich ELISA Kit (STJE0012062) STJE0012062

## **GENERAL INFORMATION**

## Product Kits

Type
Short
This SDHA Sandwich ELISA Kit is an in-vitro enzyme-linked immunosorbent assay for the measurement of samples in mouse cell culture
supernatant, serum and plasma (EDTA, citrate, heparin).
Applications
ELISA
Reactivity
Mouse

## **PRODUCT PROPERTIES**

## TARGET INFORMATION





This product is suitable for in-vitro studies under the RESEARCH USE ONLY [RUO] licence. This product must not be used as for diagnostic or other medical purposes. St John's Laboratory Ltd, Knowledge Dock Business Centre, University Way, London, E16 2RD | Tel: 0208 223 3081