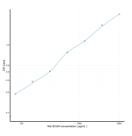

## **PRODUCT PROPERTIES**

Detection 78.1-5000pg/mL Sensitivity 24.7pg/mL Detection 78.1-5000pg/mL Limit Assay Time 4.5 hrs Storage Store the unopened kit in the fridge at 2-8°C for up to 6 months. Once opened store individual kit contents according to components Instruction table provided with the kit. Note FOR RESEARCH USE ONLY (RUO).