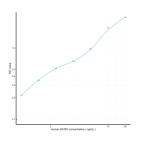

## Human SATB1 (SATB Homeobox Protein 1) Sandwich ELISA Kit (STJE0012016) STJE0012016

## **GENERAL INFORMATION**

 Product
 Kits

 Type
 This SATB1 Sandwich ELISA Kit is an in-vitro enzyme-linked immunosorbent assay for the measurement of samples in human cell

 Description
 culture supernatant, serum and plasma (EDTA, citrate, heparin).

 Applications
 ELISA

 Human
 Human

## **PRODUCT PROPERTIES**

## **TARGET INFORMATION**

| Sample<br>Types      | tissue homogenates or other biological fluids. |
|----------------------|------------------------------------------------|
| Gene                 | SATB1                                          |
| Symbol<br>Uniprot ID | SATB1_HUMAN                                    |



This product is suitable for in-vitro studies under the RESEARCH USE ONLY [RUO] licence. This product must not be used as for diagnostic or other medical purposes. St John's Laboratory Ltd, Knowledge Dock Business Centre, University Way, London, E16 2RD | Tel: 0208 223 3081