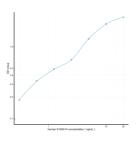

# Human S100A14 (S100 Calcium Binding Protein A14) Sandwich ELISA Kit (STJE0011977) STJE0011977

## **GENERAL INFORMATION**

#### Product Kits Type

 Short
 This S100A14 Sandwich ELISA Kit is an in-vitro enzyme-linked immunosorbent assay for the measurement of samples in human cell

 Description
 culture supernatant, serum and plasma (EDTA, citrate, heparin).

 Applications
 ELISA

 Reactivity
 Human

### **PRODUCT PROPERTIES**

# **TARGET INFORMATION**

 Sample
 tissue homogenates, cell lysates or other biological fluids.

 Types
 5

 Gene
 \$100A14

 Symbol
 \$10AE\_HUMAN



This product is suitable for in-vitro studies under the RESEARCH USE ONLY [RUO] licence. This product must not be used as for diagnostic or other medical purposes. St John's Laboratory Ltd, Knowledge Dock Business Centre, University Way, London, E16 2RD | Tel: 0208 223 3081