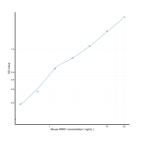

## Mouse RRM1 (Ribonucleotide Reductase M1) Sandwich ELISA Kit (STJE0011946) STJE0011946

## **GENERAL INFORMATION**

 Product
 Kits

 Type
 This RRM1 Sandwich ELISA Kit is an in-vitro enzyme-linked immunosorbent assay for the measurement of samples in mouse cell

 Description
 culture supernatant, serum and plasma (EDTA, citrate, heparin).

 Applications
 ELISA

 Meactivity
 Mouse

## **PRODUCT PROPERTIES**

## TARGET INFORMATION

Sample tissue homogenates or other biological fluids.
Types
Gene Rrm1
Symbol
Uniprot ID RIR1\_MOUSE



This product is suitable for in-vitro studies under the RESEARCH USE ONLY [RUO] licence. This product must not be used as for diagnostic or other medical purposes. St John's Laboratory Ltd, Knowledge Dock Business Centre, University Way, London, E16 2RD | Tel: 0208 223 3081