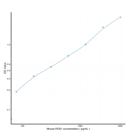

## Product Kits

Type
Short
This ROS1 Sandwich ELISA Kit is an in-vitro enzyme-linked immunosorbent assay for the measurement of samples in mouse cell culture
supernatant, serum and plasma (EDTA, citrate, heparin).
Applications
ELISA
Reactivity
Mouse