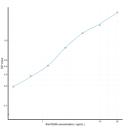

## Rat RGS6 (Regulator Of G Protein Signaling 6) Sandwich ELISA Kit (STJE0011883) STJE0011883

## **GENERAL INFORMATION**

 Product
 Kits

 Type
 This RGS6 Sandwich ELISA Kit is an in-vitro enzyme-linked immunosorbent assay for the measurement of samples in rat cell culture

 Description
 supernatant, serum and plasma (EDTA, citrate, heparin).

 Applications
 ELISA

 Reactivity
 Rat

## **PRODUCT PROPERTIES**

## TARGET INFORMATION





This product is suitable for in-vitro studies under the RESEARCH USE ONLY [RUO] licence. This product must not be used as for diagnostic or other medical purposes. St John's Laboratory Ltd, Knowledge Dock Business Centre, University Way, London, E16 2RD | Tel: 0208 223 3081