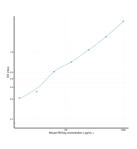

Mouse REG3g (Regenerating Islet Derived Protein 3 Gamma) Sandwich ELISA Kit (STJE0011858) STJE0011858

## **GENERAL INFORMATION**

## Product Kits

 Type
 This REG3g Sandwich ELISA Kit is an in-vitro enzyme-linked immunosorbent assay for the measurement of samples in mouse cell

 Description
 culture supernatant, serum and plasma (EDTA, citrate, heparin).

 Applications
 ELISA

 Meactivity
 Mouse

## **PRODUCT PROPERTIES**

## TARGET INFORMATION

| Sample<br>Types | serum, plasma or other biological fluids |
|-----------------|------------------------------------------|
| Gene            | Reg3g                                    |
|                 | REG3G_MOUSE                              |



This product is suitable for in-vitro studies under the RESEARCH USE ONLY [RUO] licence. This product must not be used as for diagnostic or other medical purposes. St John's Laboratory Ltd, Knowledge Dock Business Centre, University Way, London, E16 2RD | Tel: 0208 223 3081