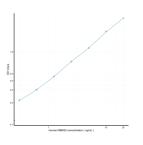

## Human RBM20 (RNA Binding Motif Protein 20) Sandwich ELISA Kit (STJE0011839) STJE0011839

## **GENERAL INFORMATION**

 Product
 Kits

 Type
 This RBM20 Sandwich ELISA Kit is an in-vitro enzyme-linked immunosorbent assay for the measurement of samples in human cell

 Description
 culture supernatant, serum and plasma (EDTA, citrate, heparin).

 Applications
 ELISA

 Human

## **PRODUCT PROPERTIES**

## **TARGET INFORMATION**

| Sample<br>Types | tissue homogenates, cell lysates or other biological fluids. |
|-----------------|--------------------------------------------------------------|
|                 | RBM20                                                        |
|                 | RBM20_HUMAN                                                  |



This product is suitable for in-vitro studies under the RESEARCH USE ONLY [RUO] licence. This product must not be used as for diagnostic or other medical purposes. St John's Laboratory Ltd, Knowledge Dock Business Centre, University Way, London, E16 2RD | Tel: 0208 223 3081